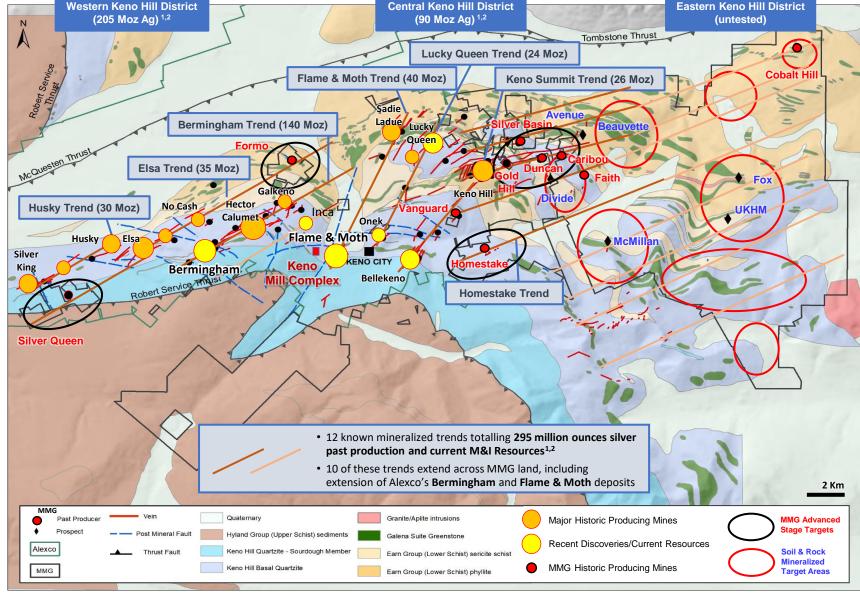

## FIGURE 1 – KENO SILVER DISTRICT GEOLOGY AND DEPOSITS METALLIC

1) Historic Production data from CATHRO, R.J., 2006. Great mining camps of Canada - The history and Geology of the Keno Hill Silver Camp, Yukon Territory, Geoscience Canada Vol. 33; References to adjoining properties are for illustrative purposes only and are not necessarily indicative of the exploration potential, extent or nature of mineralization or potential future results of the Company's projects; 2) See Appendix for full Alexco Resource Corp. mineral reserves and resources; 3) see notes on Page 2 regarding technical disclosure and third party information